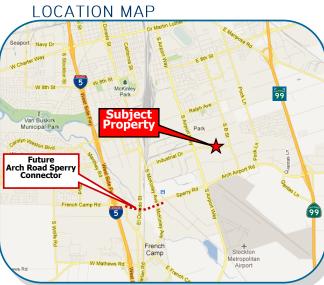

### **LOCATION:**

Located on the south side of Industrial Drive between Airport Way and B Street, north of the Stockton Airport, between I-5 and Hwv 99.