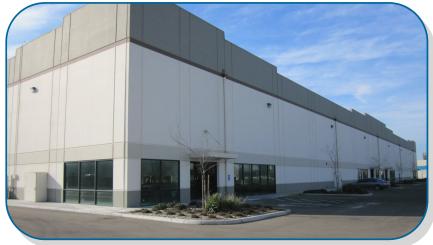

#### **BUILDING FEATURES:**

• Building Size: 111,160± square feet

• Lot Size: 6.43+ Acres / FAR 39.7%

• Building Dimensions: 280'+ D x 397'+ W

• Office Area: 1.345± square feet

512± square feet (warehouse office)

• Year Built: 2008

• Minimum Clear Height: 30'+ - 32'+

2,000 Amps, 277/480 Volts, 3 Phase Power • Power

• Grade Level Doors: Two (2) (12' x 14')

• Dock High Doors: Twenty (20) (9' x 10') with EOD's

• Fire Suppression: **FSFR** 

• Lighting: T-5

• Truck Court: 140'± with 60'± concrete apron

• Column Spacing: 46.8'+ x 49.7'+

• Floor Slab:

• Skylights: 2%+