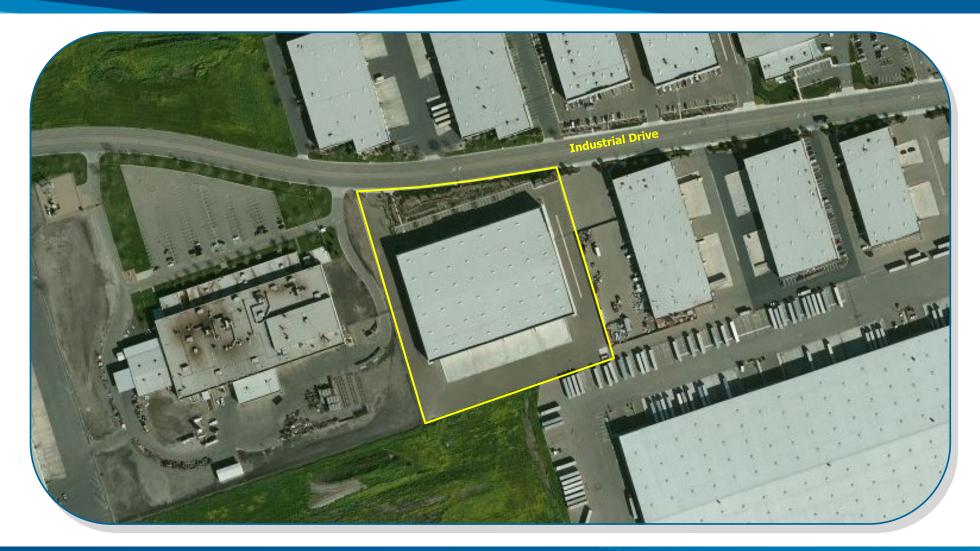

### **LOCATION:**

Located on the south side of Industrial Drive between Airport Way and B Street, north of the Stockton Airport, between I-5 and Hwv 99.

### TRANSPORTATION / LOGISTICS:

- Excellent proximity to BNSF & UPRR Intermodal Facilities
- Very close proximity to the Port of Stockton
- Major West Coast Distribution Hub
- Easy access to freeways (I-5, Hwy 99, I-205, Hwy 120 and Hwy 4)
- STAA Approved Truck Route