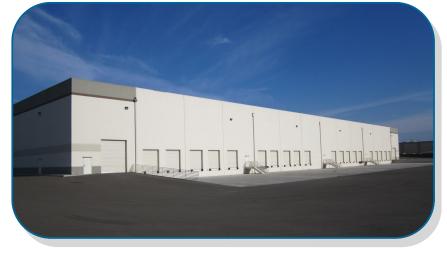

• Year Built: 2008

• Minimum Clear Height: 30'+ - 32'+

2,000 Amps, 277/480 Volts, 3 Phase Power • Power

• Grade Level Doors: Two (2) (12' x 14')

• Dock High Doors: Twenty (20) (9' x 10') with EOD's

• Fire Suppression: **FSFR** 