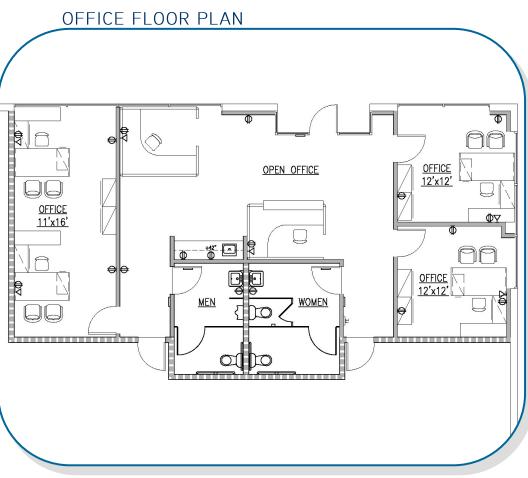

#### **BUILDING FEATURES:**

• Building Size: 111,160± square feet

• Lot Size: 6.43+ Acres / FAR 39.7%

• Building Dimensions: 280'+ D x 397'+ W

• Office Area: 1.345± square feet

512± square feet (warehouse office)