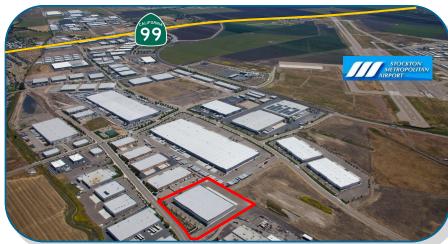

### **LOCATION:**

Located on the south side of Industrial Drive between Airport Way and B Street, north of the Stockton Airport, between I-5 and Hwv 99.

### TRANSPORTATION / LOGISTICS:

- Excellent proximity to BNSF & UPRR Intermodal Facilities
- Very close proximity to the Port of Stockton
- Major West Coast Distribution Hub
- Easy access to freeways (I-5, Hwy 99, I-205, Hwy 120 and Hwy 4)
- STAA Approved Truck Route