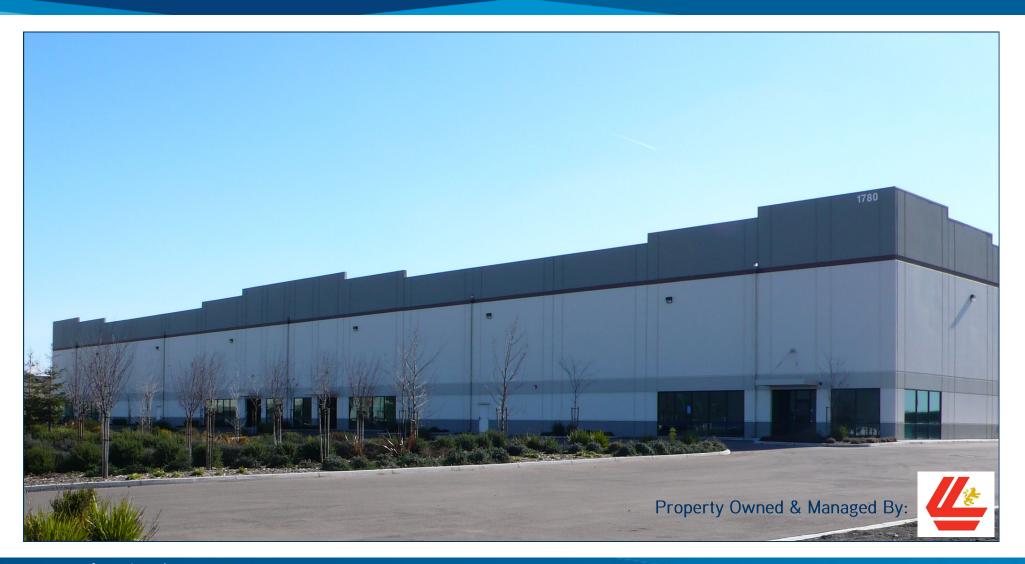

#### **BUILDING FEATURES:**

• Building Size: 111,160± square feet

• Lot Size: 6.43+ Acres / FAR 39.7%

• Building Dimensions: 280'+ D x 397'+ W

• Office Area: 1.345± square feet

512± square feet (warehouse office)

• Year Built: 2008

• Minimum Clear Height: 30'+ - 32'+

2,000 Amps, 277/480 Volts, 3 Phase Power • Power

• Grade Level Doors: Two (2) (12' x 14')

• Dock High Doors: Twenty (20) (9' x 10') with EOD's

• Fire Suppression: **FSFR** 

• Lighting: T-5

• Truck Court: 140'± with 60'± concrete apron

• Column Spacing: 46.8'+ x 49.7'+

• Floor Slab:

• Skylights: 2%+