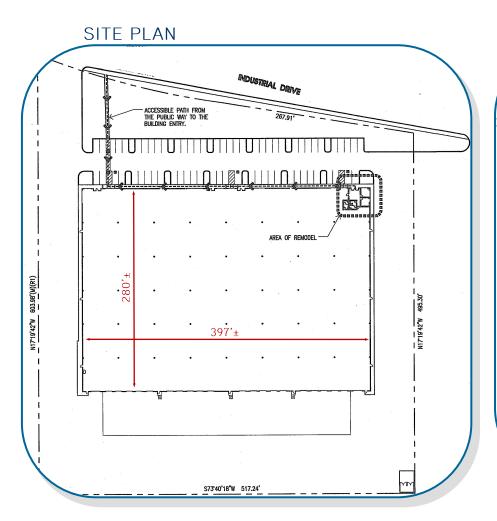

#### **BUILDING FEATURES:**

• Building Size: 111,160± square feet

• Lot Size: 6.43+ Acres / FAR 39.7%

• Building Dimensions: 280'+ D x 397'+ W

• Office Area: 1.345± square feet

512± square feet (warehouse office)