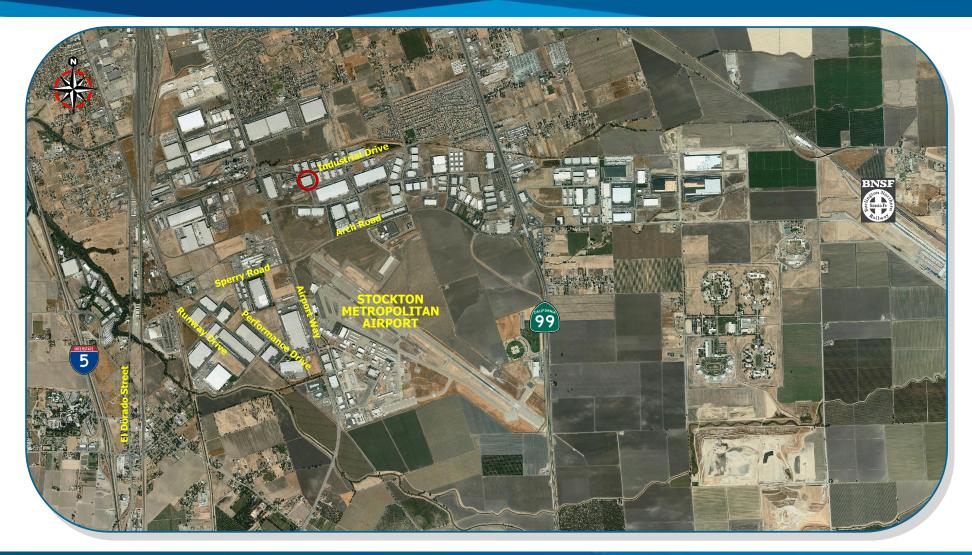

### **LOCATION:**

Located on the south side of Industrial Drive between Airport Way and B Street, north of the Stockton Airport, between I-5 and Hwv 99.

### TRANSPORTATION / LOGISTICS:

- Excellent proximity to BNSF & UPRR Intermodal Facilities
- Very close proximity to the Port of Stockton
- Major West Coast Distribution Hub
- Easy access to freeways (I-5, Hwy 99, I-205, Hwy 120 and Hwy 4)
- STAA Approved Truck Route