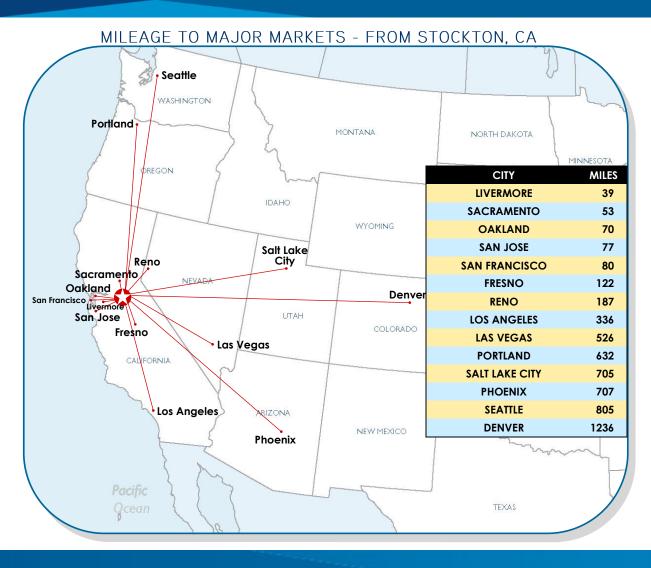

### TRANSPORTATION / LOGISTICS:

- Excellent proximity to BNSF & UPRR Intermodal Facilities
- Very close proximity to the Port of Stockton
- Major West Coast Distribution Hub
- Easy access to freeways (I-5, Hwy 99, I-205, Hwy 120 and Hwy 4)
- STAA Approved Truck Route