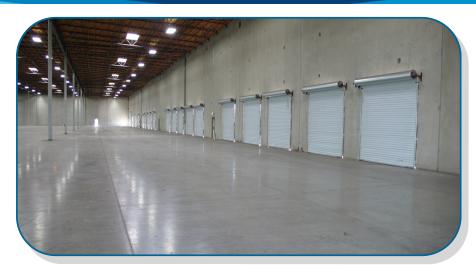

• Year Built: 2008

• Minimum Clear Height: 30'+ - 32'+

2,000 Amps, 277/480 Volts, 3 Phase Power • Power

• Grade Level Doors: Two (2) (12' x 14')

• Dock High Doors: Twenty (20) (9' x 10') with EOD's

• Fire Suppression: **FSFR** 

• Lighting: T-5

• Truck Court: 140'± with 60'± concrete apron

• Column Spacing: 46.8'+ x 49.7'+

• Floor Slab:

• Skylights: 2%+